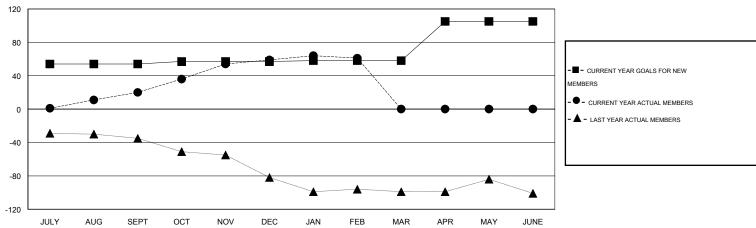

## GMT: HAL GRIFFIN LOCATION TEXAS

GMT CA 1

|               |                  | Clubs             |                  |                  | Members               |                    |                                     |                    |                  |  |
|---------------|------------------|-------------------|------------------|------------------|-----------------------|--------------------|-------------------------------------|--------------------|------------------|--|
|               | RESU             | LTS FOR 2015-2016 | ;                |                  | RESULTS FOR 2015-2016 |                    |                                     |                    |                  |  |
| QUARTER       | NEW CLUB<br>GOAL | NEW CLUBS         | DROPPED<br>CLUBS | NET<br>GAIN/LOSS | QUARTER               | NEW MEMBER<br>GOAL | CHARTER AND<br>NEW MEMBERS<br>ADDED | DROPPED<br>MEMBERS | NET<br>GAIN/LOSS |  |
| JULY/AUG/SEPT | 2                | 0                 | 0                | 0                | JULY/AUG/SEPT         | 54                 | 84                                  | 64                 | 20               |  |
| OCT/NOV/DEC   | 0                | 2                 | 0                | 2                | OCT/NOV/DEC           | 3                  | 70                                  | 31                 | 39               |  |
| JAN/FEB/MAR   | 0                | 1                 | 0                | 1                | JAN/FEB/MAR           | 1                  | 50                                  | 48                 | 2                |  |
| APR/MAY/JUNE  | 1                | 0                 | 0                | 0                | APR/MAY/JUNE          | 47                 | 0                                   | 0                  | 0                |  |

## GOALS AND ACTUAL MEMBERS CUMULATIVE

| DROPPED CLUBS: 0  DROPPED MEMBERS |                | 29 CLUBS OF 49 ADDED 1 OR MORE NEW MEMBERS | GENDER DISTRIBU<br>MALE<br>FEMALE     | TION<br>955 (72.46%)<br>363 (27.54%) |           |
|-----------------------------------|----------------|--------------------------------------------|---------------------------------------|--------------------------------------|-----------|
| DECEASED CLUB CANCELLED OTHER     | 19<br>0<br>124 | CLICK HERE FOR HEALTH ASSESSMENT DATA      | FAMILY UNIT MEMBERS HEAD OF HOUSEHOLD |                                      | 170<br>83 |
| TOTAL                             | 143            |                                            | NON-HEAD OF HOUSEHOLD                 | 87                                   |           |