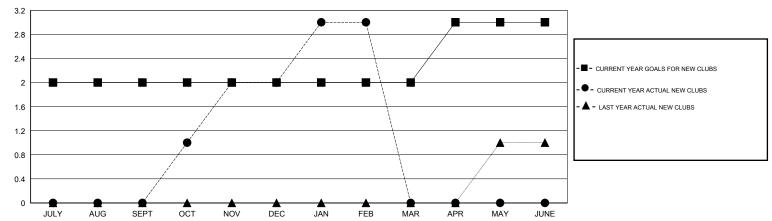

## GMT: HAL GRIFFIN LOCATION TEXAS

GMT CA 1

|               |                  | Clubs             |                  |                  | Members               |                    |                                     |                    |                  |  |
|---------------|------------------|-------------------|------------------|------------------|-----------------------|--------------------|-------------------------------------|--------------------|------------------|--|
|               | RESU             | LTS FOR 2015-2016 | ;                |                  | RESULTS FOR 2015-2016 |                    |                                     |                    |                  |  |
| QUARTER       | NEW CLUB<br>GOAL | NEW CLUBS         | DROPPED<br>CLUBS | NET<br>GAIN/LOSS | QUARTER               | NEW MEMBER<br>GOAL | CHARTER AND<br>NEW MEMBERS<br>ADDED | DROPPED<br>MEMBERS | NET<br>GAIN/LOSS |  |
| JULY/AUG/SEPT | 2                | 0                 | 0                | 0                | JULY/AUG/SEPT         | 54                 | 84                                  | 64                 | 20               |  |
| OCT/NOV/DEC   | 0                | 2                 | 0                | 2                | OCT/NOV/DEC           | 3                  | 70                                  | 31                 | 39               |  |
| JAN/FEB/MAR   | 0                | 1                 | 0                | 1                | JAN/FEB/MAR           | 1                  | 50                                  | 48                 | 2                |  |
| APR/MAY/JUNE  | 1                | 0                 | 0                | 0                | APR/MAY/JUNE          | 47                 | 0                                   | 0                  | 0                |  |

## GOALS AND ACTUAL NEW CLUBS CUMULATIVE